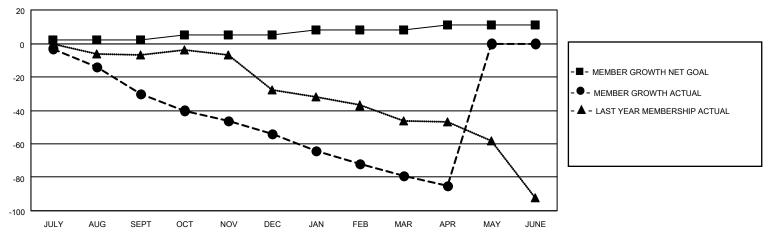

### GOALS AND ACTUAL MEMBERS CUMULATIVE

| DROPPED CLUBS: 1 |     | 16 CLUBS OF 53 ADDED 1 OR MORE<br>NEW MEMBERS | GENDER DISTRIBUTION  MALE 677 (67.36%) |              |      |
|------------------|-----|-----------------------------------------------|----------------------------------------|--------------|------|
|                  |     |                                               |                                        | ,            |      |
|                  |     |                                               | FEMALE                                 | 328 (32.64%) |      |
| DROPPED MEMBERS  |     |                                               |                                        |              |      |
| DECEASED         | 30  | CLICK HERE FOR CUMULATIVE                     | TOTAL FAMILY UNIT MEMBERS              |              | 225  |
| CLUB CANCELLED   | 0   | MEMBERSHIP DATA                               | FAMILY MEMBERS PAYING HALF             |              | 11.1 |
| OTHER            | 89  |                                               |                                        |              | 114  |
| TOTAL            | 119 |                                               | 1000                                   |              |      |